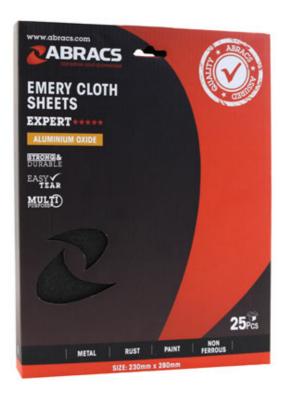

## **Abracs Emery Sheets P80 25pc**

Abracs emery sheets are an industrial quality emery sheet made from premium quality aluminium oxide grain bonded to strong yet easy to tear J-weight cloth backing. Designed for general maintenance work, rust removal, sanding and polishing; for use on metal, rust, paint and non ferrous materials, making them ideal for use in the automotive industry.

## **Additional Information**

- Aluminium oxide emery sheets with blue twill J-weight cloth backing.
- · For use on metal, rust, paint, non ferrous materials.
- Sheet size: 230mm x 280mm; grit: P80.

http:///product/32155